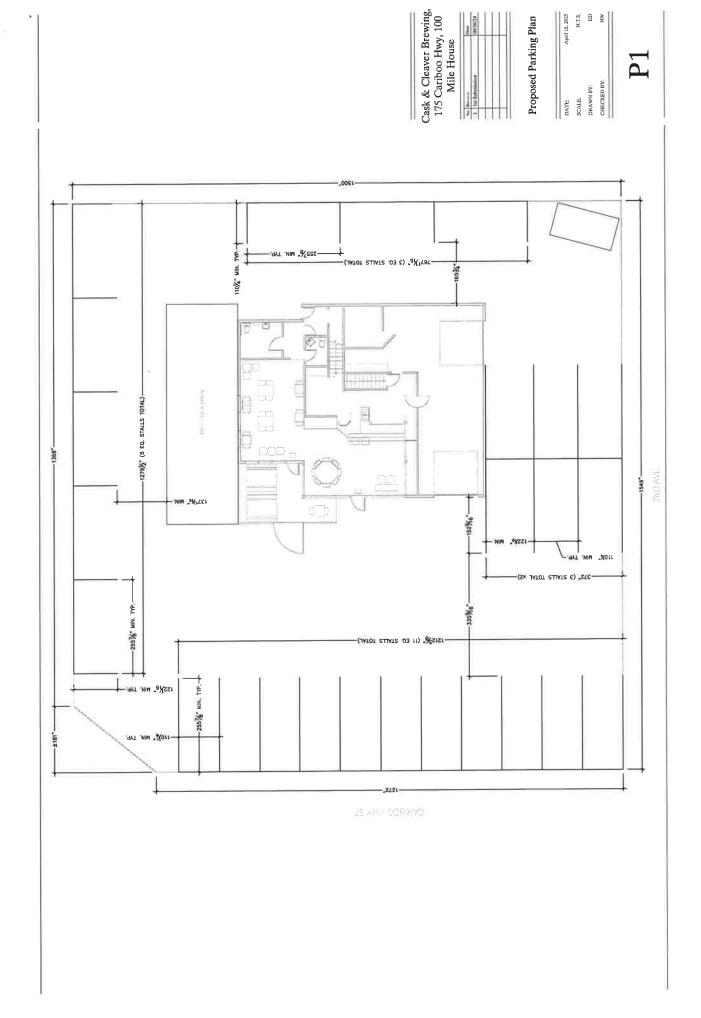

| F.                                          | UNFINISHED BUSINESS:                                                                                                                                                                                                                              |
|---------------------------------------------|---------------------------------------------------------------------------------------------------------------------------------------------------------------------------------------------------------------------------------------------------|
| G.                                          | MAYOR'S REPORT:                                                                                                                                                                                                                                   |
| H.                                          | CORRESPONDENCE:                                                                                                                                                                                                                                   |
| I.                                          | STAFF REPORTS:                                                                                                                                                                                                                                    |
| Asset Disposal –<br>Pickleball Nets & Posts | BE IT RESOLVED THAT the Council of the District of 100 Mile House approve a donation of the pickleball posts and nets portion of asset PG-021 at an original value of \$7,645.05 to the South Cariboo Pickleball Association.                     |
| Public Input for<br>Capacity Increase       | BE IT RESOLVED THAT Council of the District of 100 Mile House elects to conduct the public input process for a Liquor and Cannabis Licensing application from Cask & Cleaver Brewing to increase their seating capacity.                          |
| 2025 CRD Tax Levy and<br>Contributions      | BE IT RESOLVED THAT the Council Report from the Director of Finance dated April 17 <sup>th</sup> , 2025 regarding the Cariboo Regional District 2025 Tax Levy be received                                                                         |
| J.                                          | BYLAWS:                                                                                                                                                                                                                                           |
| 2025 Financial Plan<br>Bylaw No. 1448, 2025 | <b>BE IT RESOLVED THAT</b> the District of 100 Mile House 2025 Financial Plan Bylaw No. 1448, 2025 be given a first, second and third time this 8 <sup>th</sup> day of April 2025.                                                                |
| 2025 Tax Rate Bylaw No.<br>1449, 2025       | BE IT RESOLVED THAT the memo from Administration regarding Tax Rates Bylaw 1449-2025 be received; and further  BE IT RESOLVED THAT Tax Rates Bylaw No. 1449, 2025 be read a first, second and third time this 22 <sup>nd</sup> day of April 2025. |