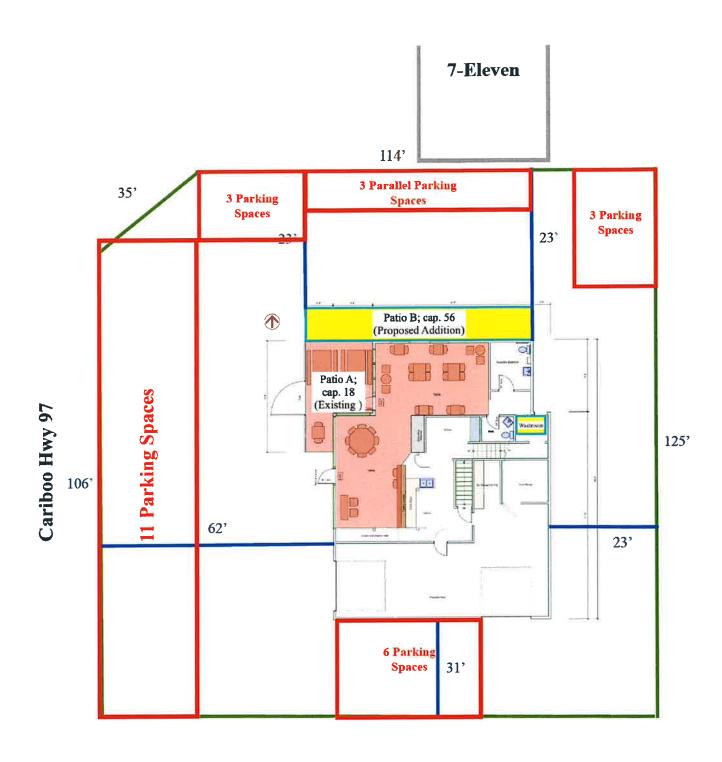

| F.                                          | UNFINISHED BUSINESS:                                                                                                                                                                                                                              |
|---------------------------------------------|---------------------------------------------------------------------------------------------------------------------------------------------------------------------------------------------------------------------------------------------------|
| G.                                          | MAYOR'S REPORT:                                                                                                                                                                                                                                   |
| H.                                          | CORRESPONDENCE:                                                                                                                                                                                                                                   |
| I.                                          | STAFF REPORTS:                                                                                                                                                                                                                                    |
| Asset Disposal –<br>Pickleball Nets & Posts | BE IT RESOLVED THAT the Council of the District of 100 Mile House approve a donation of the pickleball posts and nets portion of asset PG-021 at an original value of \$7,645.05 to the South Cariboo Pickleball Association.                     |
| Public Input for<br>Capacity Increase       | BE IT RESOLVED THAT Council of the District of 100 Mile House elects to conduct the public input process for a Liquor and Cannabis Licensing application from Cask & Cleaver Brewing to increase their seating capacity.                          |
| 2025 CRD Tax Levy and<br>Contributions      | BE IT RESOLVED THAT the Council Report from the Director of Finance dated April 17 <sup>th</sup> , 2025 regarding the Cariboo Regional District 2025 Tax Levy be received                                                                         |
| J.                                          | BYLAWS:                                                                                                                                                                                                                                           |
| 2025 Financial Plan<br>Bylaw No. 1448, 2025 | <b>BE IT RESOLVED THAT</b> the District of 100 Mile House 2025 Financial Plan Bylaw No. 1448, 2025 be given a first, second and third time this 8 <sup>th</sup> day of April 2025.                                                                |
| 2025 Tax Rate Bylaw No.<br>1449, 2025       | BE IT RESOLVED THAT the memo from Administration regarding Tax Rates Bylaw 1449-2025 be received; and further  BE IT RESOLVED THAT Tax Rates Bylaw No. 1449, 2025 be read a first, second and third time this 22 <sup>nd</sup> day of April 2025. |