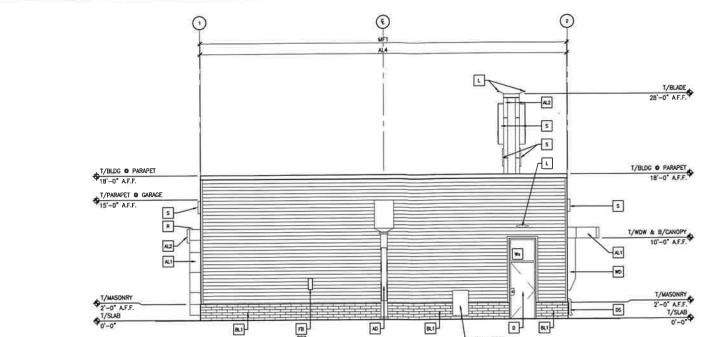

MITH MORTAR COLOUR CMDIS "RAVEN" BY INTERSTAR         BL2       RICHALE YORK CAMBRIDE SERIES CONCRETE BLOCK - COLOUR         BL2       RICHALE YORK CAMBRIDE SERIES CONCRETE BLOCK - COLOUR | <ul> <li>INSULATED HOLLOW METAL DOOR - PAINT COLOUR "PPG" McD 44 - CHARCOAL GREY</li> <li>ANTOMATIC DOOR OPERATOR - MOUNTING HEIGHTS &amp; LOCATION PER LOCAL CODES</li> <li>REFINISHED ANDIZED ALUMINUM METAL DOWNSPOUT W/ DE-ICING HEAT CABLE - SEE ELECTRICAL</li> <li>RB CO, FILL BOX</li> <li>GREASE INTERCEPTOR PORT - SEE 1/P500</li> <li>L UGHT FIXTURE - SEE ELECTRICAL</li> <li>METAL FASCIA COLOUR TO MATCH VICWEST "DEEP GREY"</li> </ul> | Image: Provide and the second seco | 5.                                                                                                                               |



| DESIGN State Processing of the state of the                                                                                                  |
|----------------------------------------------------------------------------------------------------------------------------------------------------------------------------------------------------------------------------------------------------------------------------------------------------------------------------------------------------------------------------------------------------------------------------------------------------------------------------------------------------------------------------------------------------------------------------------------------------------------------------------------------------------------------------