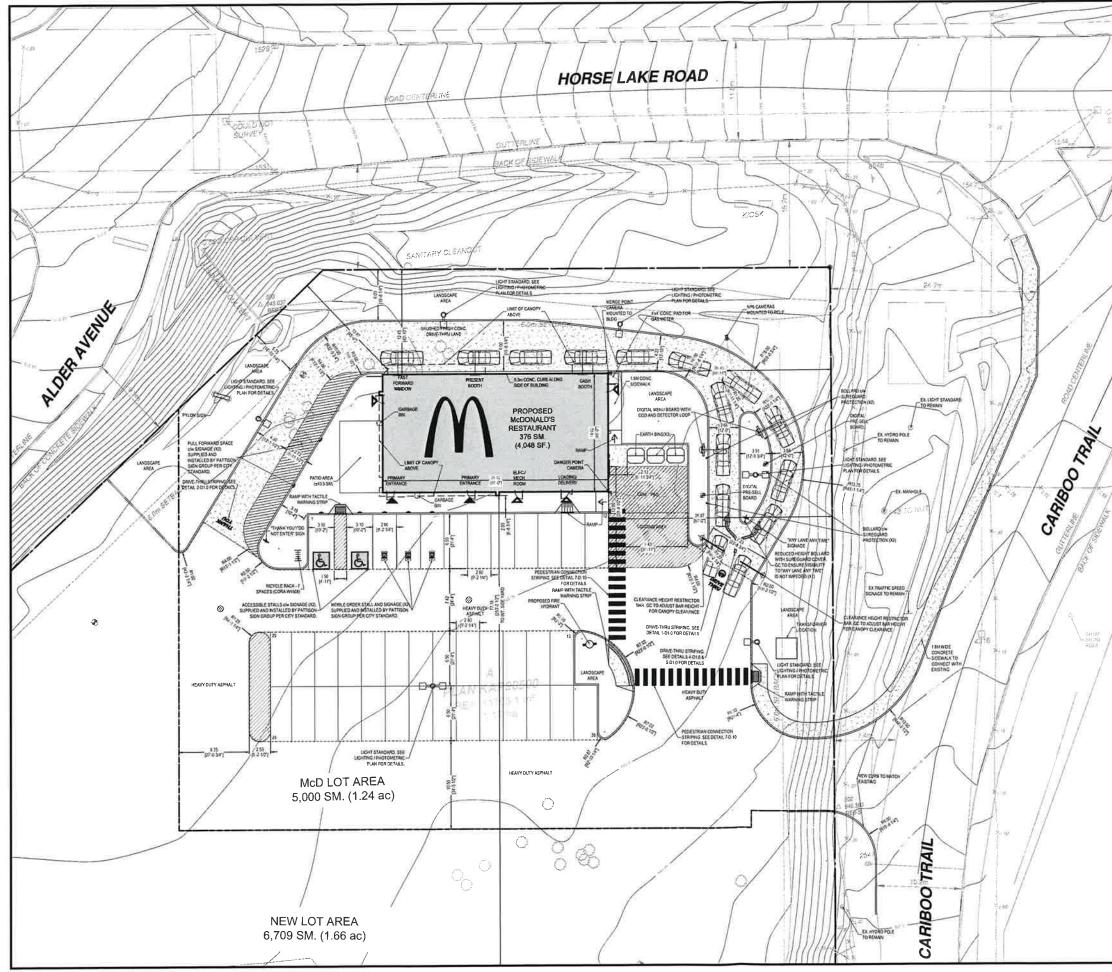

|                                          | 15                                                                      |  |  |  |
|------------------------------------------|-------------------------------------------------------------------------|--|--|--|
| Declassify In-Camera<br>Resolution       | <b>BE IT RESOLVED THAT</b> In-Camera Resolution #45-25 be declassified. |  |  |  |
|                                          | I6 – Late Item                                                          |  |  |  |
| Development Permit -<br>683 Alder Avenue | <b>BE IT RESOLVED THAT</b> In-Camera Resolution #45-25 be declassified. |  |  |  |