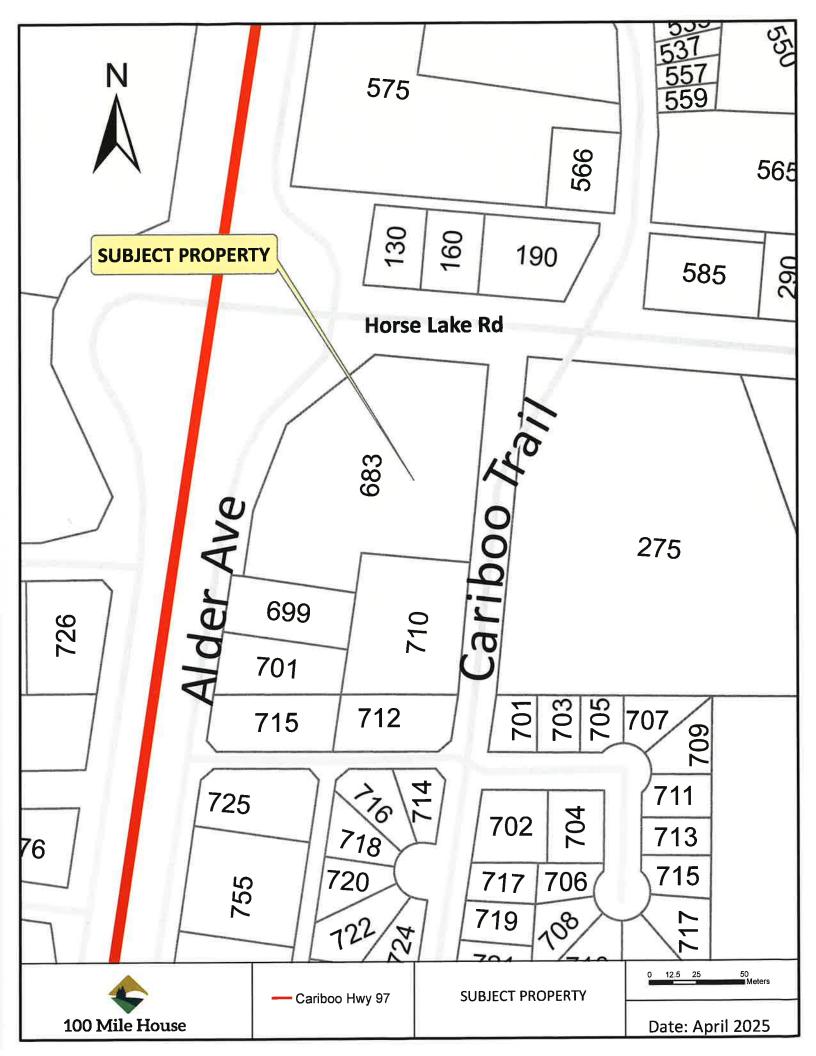

|                                          | 15                                                                      |  |  |  |
|------------------------------------------|-------------------------------------------------------------------------|--|--|--|
| Declassify In-Camera<br>Resolution       | <b>BE IT RESOLVED THAT</b> In-Camera Resolution #45-25 be declassified. |  |  |  |
|                                          | I6 – Late Item                                                          |  |  |  |
| Development Permit -<br>683 Alder Avenue | <b>BE IT RESOLVED THAT</b> In-Camera Resolution #45-25 be declassified. |  |  |  |