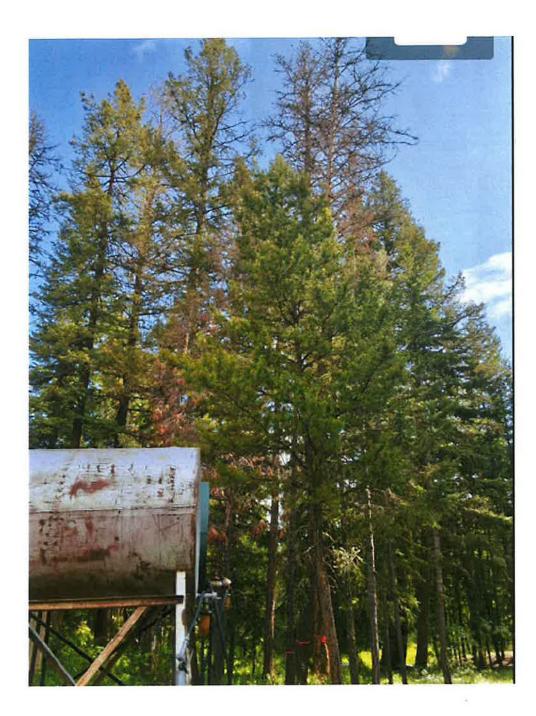

Hello Tammy, as discussed in recent email correspondence, the 100 Mile Nordics lodge and outbuildings situated at 500 Ainsworth Road require fire mitigation in areas immediately adjacent to the back of the lodge and the area surrounding the two machine outbuildings. There are approximately 35 trees that should be removed. Three are dead mature Fir and the remaining are a mix of various sizes of fir and spruce.

The two machine outbuildings hold approximately \$500,000 worth of grooming equipment and are currently vulnerable to both falling trees and fire due to proximity of these trees to the buildings.

Removal of these trees to safeguard our buildings and our equipment is a priority of the Nordics executive. Knowing that our lodge and outbuildings are located within Woodlot #0577, we reached out to Tyrell Law to discuss our options for removal of these trees. Tyrell was kind enough to meet myself and executive member Olaf Strumper on site June 18th to assess the situation.

We would be happy to arrange another site visit or to send photos if that would be helpful.

Sincerely,

Treasurer 100 Mile Nordic Ski Society

Larsons Wood Chipping and Tree Removal

276 North Birch Ave, PO BOX 1568