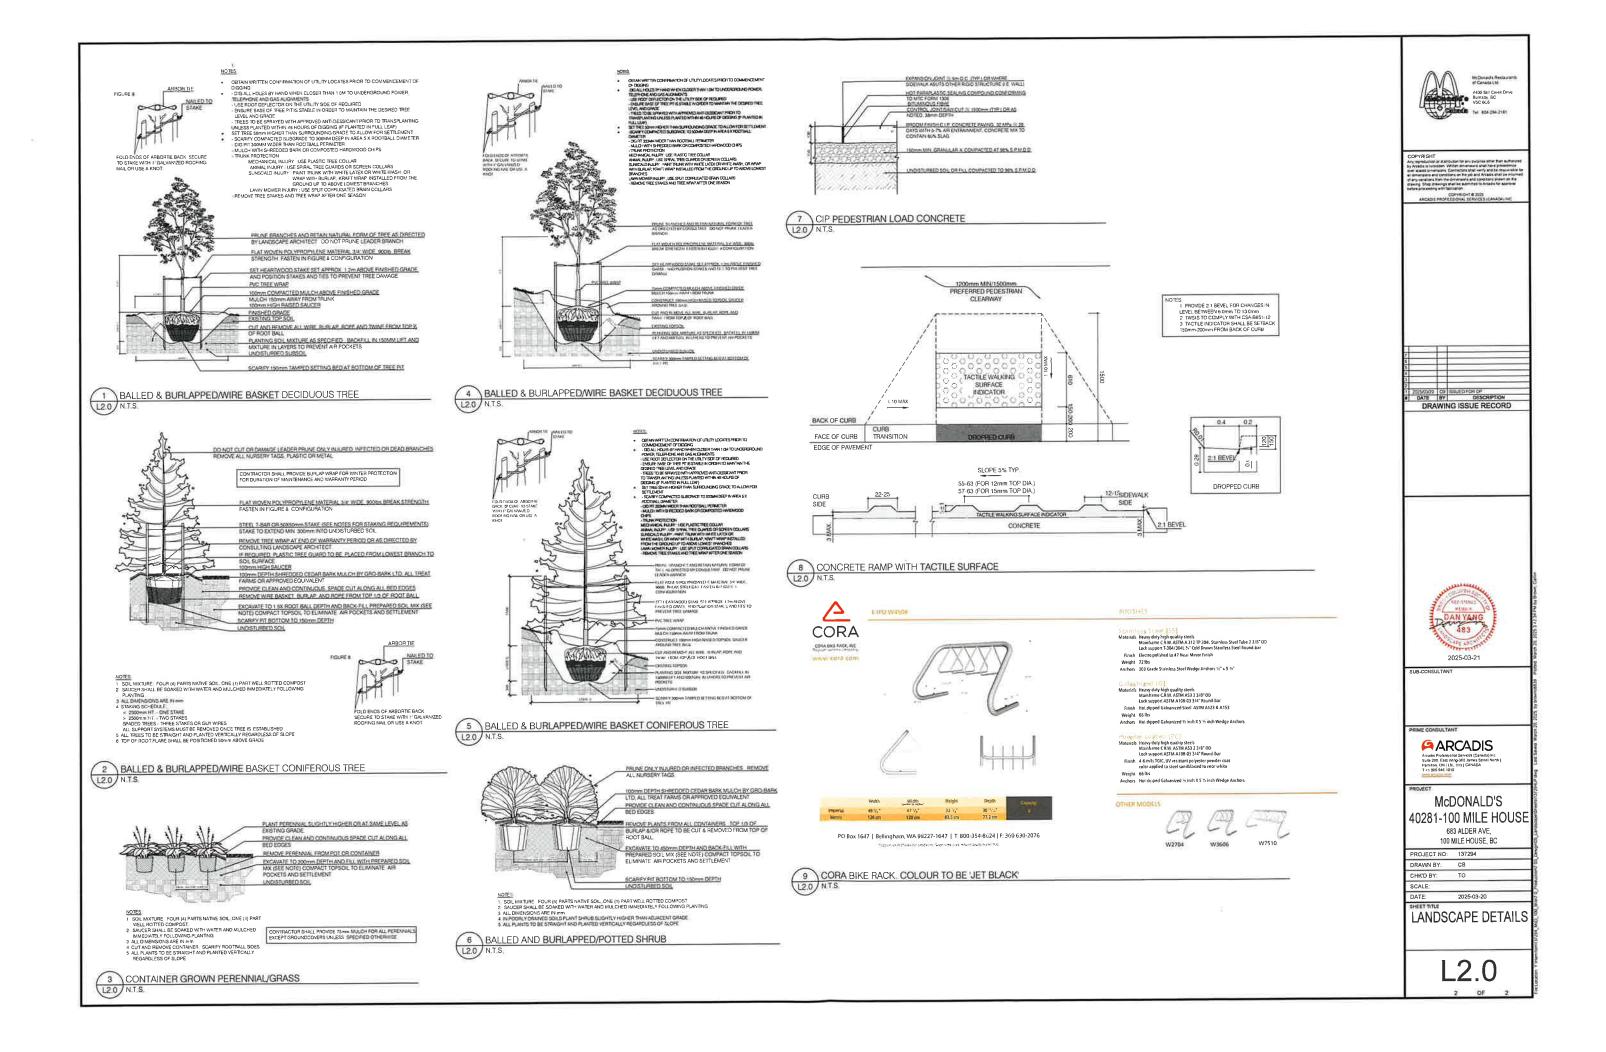

|                                          | 15                                                                      |  |  |  |
|------------------------------------------|-------------------------------------------------------------------------|--|--|--|
| Declassify In-Camera<br>Resolution       | <b>BE IT RESOLVED THAT</b> In-Camera Resolution #45-25 be declassified. |  |  |  |
|                                          | I6 – Late Item                                                          |  |  |  |
| Development Permit -<br>683 Alder Avenue | <b>BE IT RESOLVED THAT</b> In-Camera Resolution #45-25 be declassified. |  |  |  |