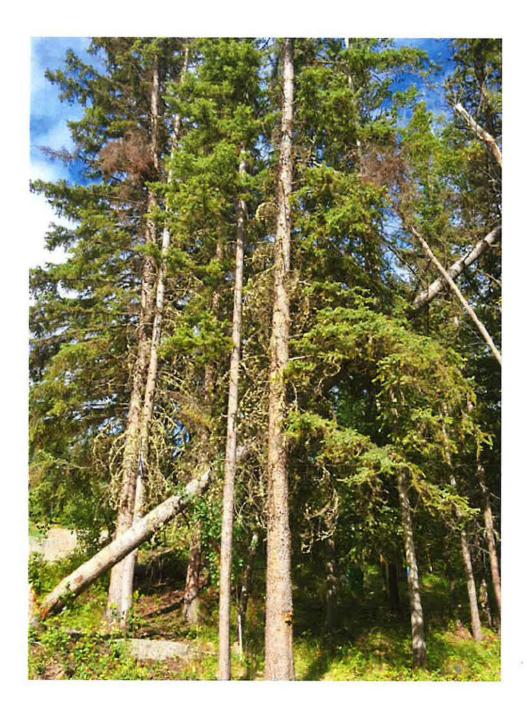

Hello Tammy, as discussed in recent email correspondence, the 100 Mile Nordics lodge and outbuildings situated at 500 Ainsworth Road require fire mitigation in areas immediately adjacent to the back of the lodge and the area surrounding the two machine outbuildings. There are approximately 35 trees that should be removed. Three are dead mature Fir and the remaining are a mix of various sizes of fir and spruce.

The two machine outbuildings hold approximately \$500,000 worth of grooming equipment and are currently vulnerable to both falling trees and fire due to proximity of these trees to the buildings.

Removal of these trees to safeguard our buildings and our equipment is a priority of the Nordics executive. Knowing that our lodge and outbuildings are located within Woodlot #0577, we reached out to Tyrell Law to discuss our options for removal of these trees. Tyrell was kind enough to meet myself and executive member Olaf Strumper on site June 18th to assess the situation.

We would be happy to arrange another site visit or to send photos if that would be helpful.

Sincerely,

Treasurer 100 Mile Nordic Ski Society

Larsons Wood Chipping and Tree Removal

276 North Birch Ave, PO BOX 1568