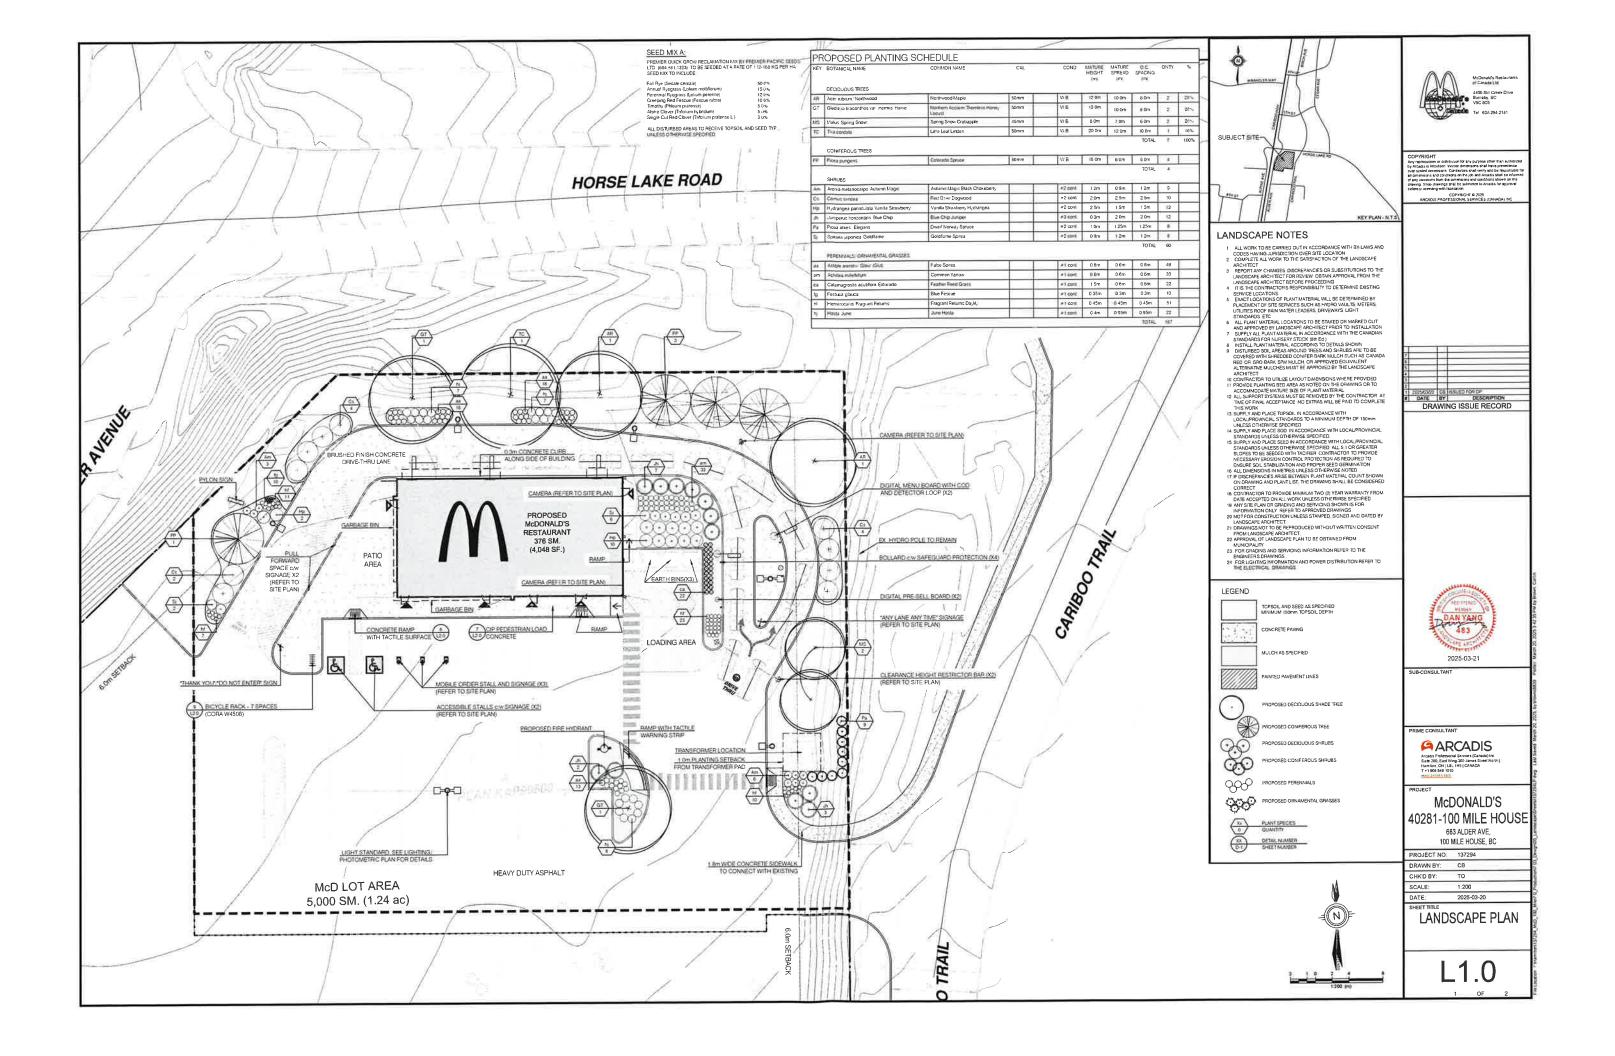

|                                          | 15                                                                      |  |  |  |
|------------------------------------------|-------------------------------------------------------------------------|--|--|--|
| Declassify In-Camera<br>Resolution       | <b>BE IT RESOLVED THAT</b> In-Camera Resolution #45-25 be declassified. |  |  |  |
|                                          | I6 – Late Item                                                          |  |  |  |
| Development Permit -<br>683 Alder Avenue | <b>BE IT RESOLVED THAT</b> In-Camera Resolution #45-25 be declassified. |  |  |  |