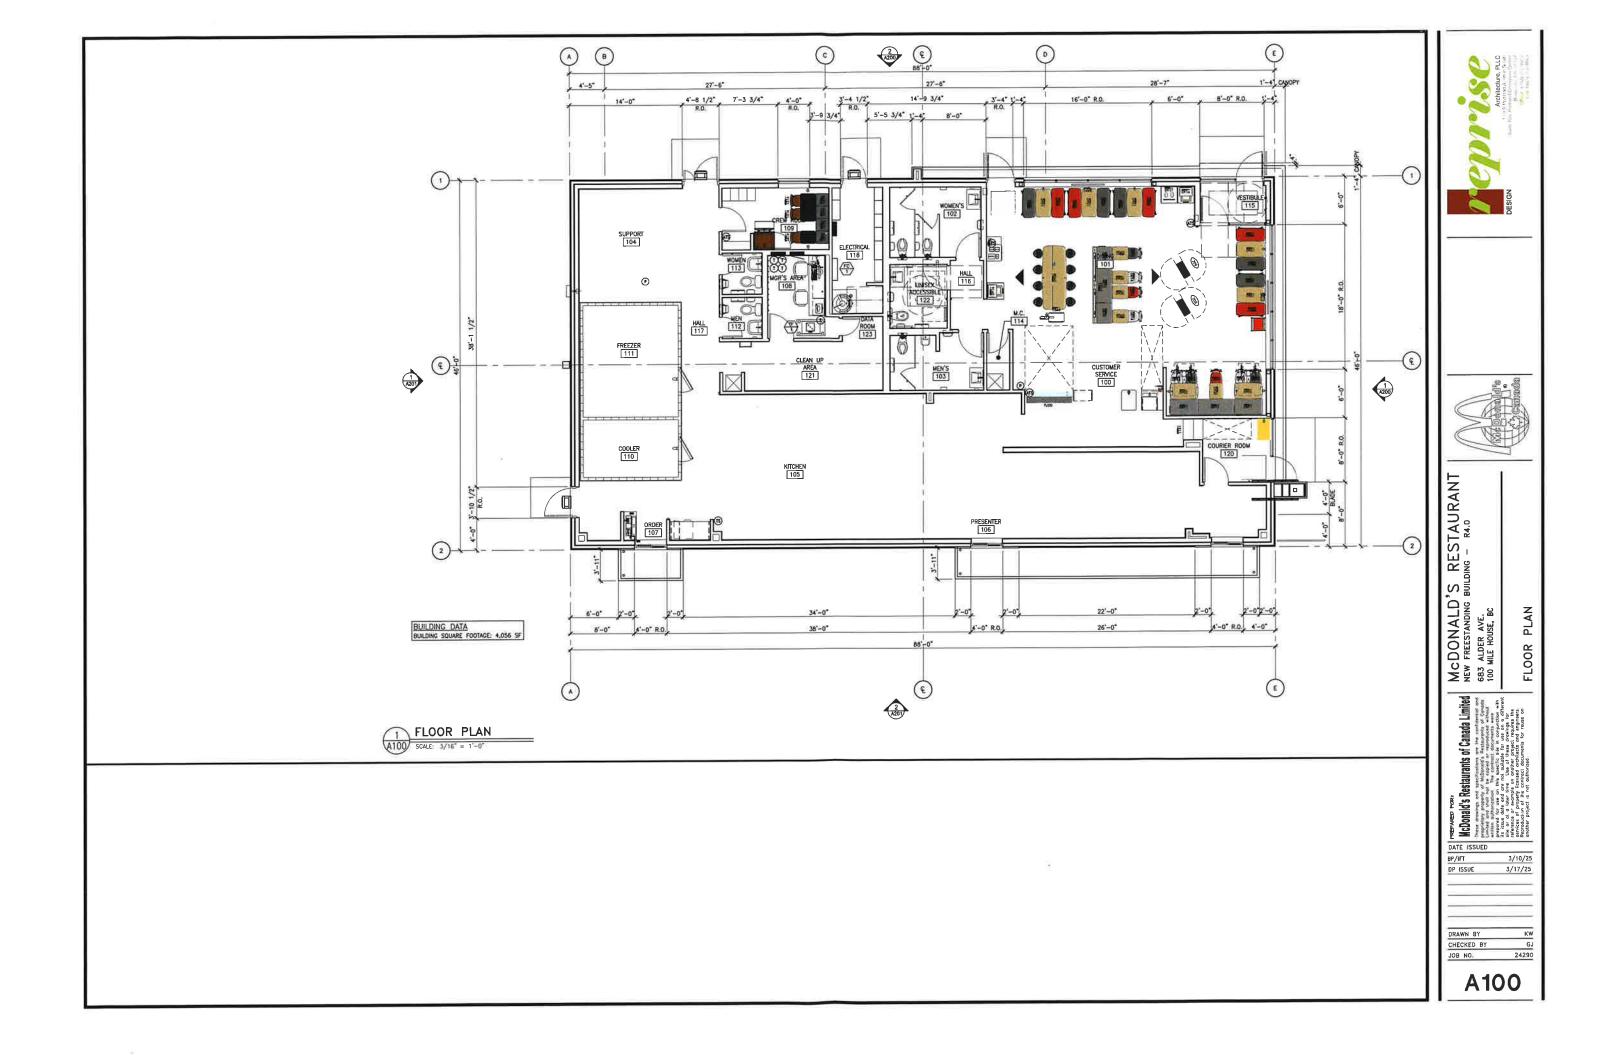

|                                          | 15                                                                      |  |  |  |
|------------------------------------------|-------------------------------------------------------------------------|--|--|--|
| Declassify In-Camera<br>Resolution       | <b>BE IT RESOLVED THAT</b> In-Camera Resolution #45-25 be declassified. |  |  |  |
|                                          | I6 – Late Item                                                          |  |  |  |
| Development Permit -<br>683 Alder Avenue | <b>BE IT RESOLVED THAT</b> In-Camera Resolution #45-25 be declassified. |  |  |  |