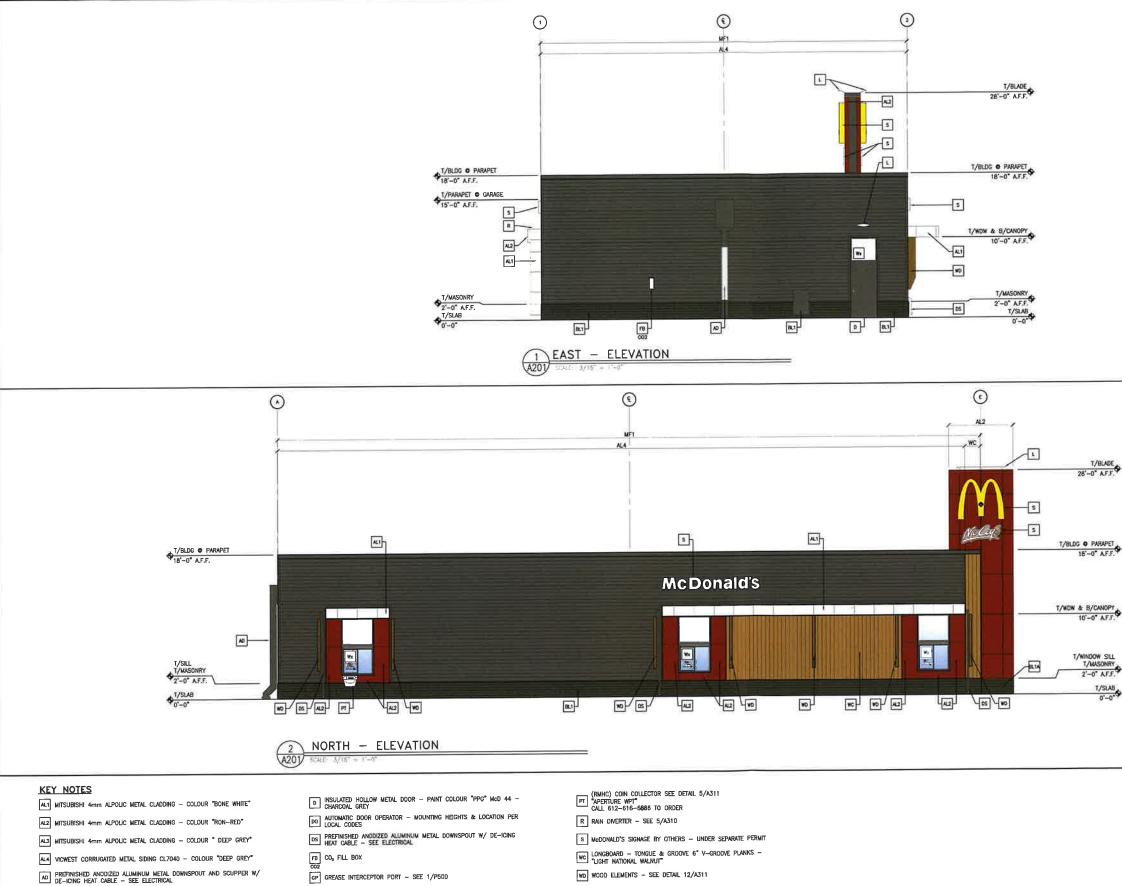

|



- BLI RICHVALE YORK CAMBRIDGE SERIES CONCRETE BLOCK COLOUR "ONYX" WITH MORTAR COLOUR CMD15 "RAVEN" BY INTERSTAR
- RICHVALE YORK CAMBRIDGE SERIES CONCRETE BLOCK (THIN BRICK) -COLOUR "ONYX" WITH MORTAR COLOUR CMD15 "RAVEN" BY INTERSTAR
- BL2 RICHVALE YORK CAMBRIDGE SERIES CONCRETE BLOCK COLOUR "ARCTIC WHITE"
- L LIGHT FIXTURE SEE ELECTRICAL MF1 METAL FASCIA COLOUR TO MATCH VICWEST "DEEP GREY"
- WD WOOD ELEMENTS SEE DETAIL 12/A311
- Wx EXTERIOR WINDOW ASSEMBLY SEE SHEET A500

|                            | DESIGN