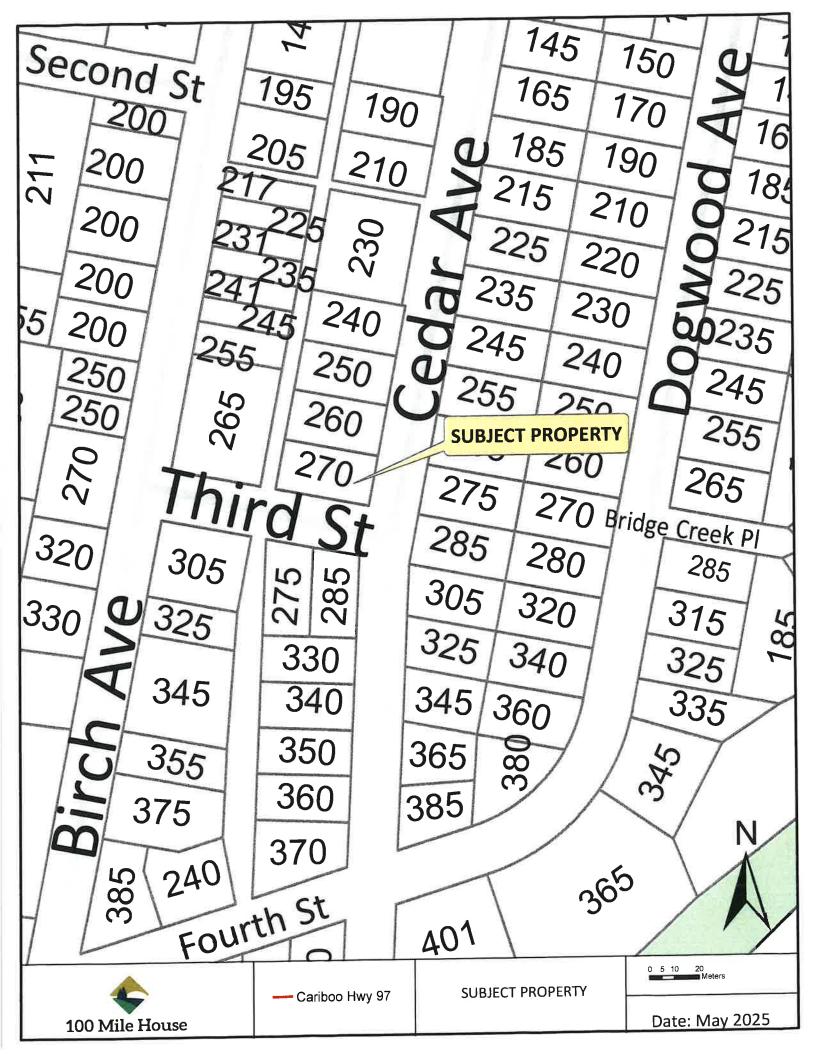

| I.                                                | STAFF REPORTS:                                                                                                                                                                                                                                                                                                                                                                                                                                                                                                                                                                                                                                                                                                                                                                                                                                                                                                                                                                                                                                    |  |  |  |  |
|---------------------------------------------------|---------------------------------------------------------------------------------------------------------------------------------------------------------------------------------------------------------------------------------------------------------------------------------------------------------------------------------------------------------------------------------------------------------------------------------------------------------------------------------------------------------------------------------------------------------------------------------------------------------------------------------------------------------------------------------------------------------------------------------------------------------------------------------------------------------------------------------------------------------------------------------------------------------------------------------------------------------------------------------------------------------------------------------------------------|--|--|--|--|
|                                                   |                                                                                                                                                                                                                                                                                                                                                                                                                                                                                                                                                                                                                                                                                                                                                                                                                                                                                                                                                                                                                                                   |  |  |  |  |
| Shipping Container<br>Discussion / Direction      | <b>BE IT RESOLVED THAT</b> the shipping container information report dated May 23 <sup>rd</sup> , 2025 from Administration <u>be received.</u>                                                                                                                                                                                                                                                                                                                                                                                                                                                                                                                                                                                                                                                                                                                                                                                                                                                                                                    |  |  |  |  |
|                                                   | Staff is requesting direction from Council on shipping container enforcement, clarification on screening and future zoning/restrictions.                                                                                                                                                                                                                                                                                                                                                                                                                                                                                                                                                                                                                                                                                                                                                                                                                                                                                                          |  |  |  |  |
|                                                   | 12                                                                                                                                                                                                                                                                                                                                                                                                                                                                                                                                                                                                                                                                                                                                                                                                                                                                                                                                                                                                                                                |  |  |  |  |
| Local Government<br>Climate Action Program        | <b>BE IT RESOLVED THAT</b> the 2024 Local Government Climate Action Program report <u>be received.</u>                                                                                                                                                                                                                                                                                                                                                                                                                                                                                                                                                                                                                                                                                                                                                                                                                                                                                                                                            |  |  |  |  |
|                                                   | 13                                                                                                                                                                                                                                                                                                                                                                                                                                                                                                                                                                                                                                                                                                                                                                                                                                                                                                                                                                                                                                                |  |  |  |  |
| Commissionaires Report<br>May 2025                | <b>BE IT RESOLVED THAT</b> the Bylaw report for the period of June 1 <sup>st</sup> to 30 <sup>th</sup> , 2025 <u>be received</u> .                                                                                                                                                                                                                                                                                                                                                                                                                                                                                                                                                                                                                                                                                                                                                                                                                                                                                                                |  |  |  |  |
|                                                   | I4                                                                                                                                                                                                                                                                                                                                                                                                                                                                                                                                                                                                                                                                                                                                                                                                                                                                                                                                                                                                                                                |  |  |  |  |
| Development Variance<br>Permit – 270 Third Street | <ul> <li><b>BE IT RESOLVED THAT</b> Council of the District of 100 Mile House authorize staff to proceed with the notification process, including notification of adjoining property owners, of Council's intent to consider issuance of a Development Variance Permit to the Cariboo Chilcotin Regional Hospital Board for the property located at 270 Third Street and legally described as Lot 2, Plan 8930, DL 31, Lillooet District to vary Zoning Bylaw No. 1290, 2016 as follows: <ul> <li>a) To vary section 5.0 Off-street Parking and Loading Requirements, Tables 1 and 2 from the combined off-street parking requirements totalling 13 spaces to 12 spaces;</li> <li>b) To vary section 5.2.6 a) from an off-street parking space width of 2.8 metres to 2.5 metres for one small-car parking space; and</li> <li>c) To vary section 10.1.9 Minimum Floor Area for 2 one-bedroom apartments from 61m2 to 45m2 and 49m2.</li> </ul> </li> <li>in substantial accordance with the application as submitted on June 4, 2025.</li> </ul> |  |  |  |  |