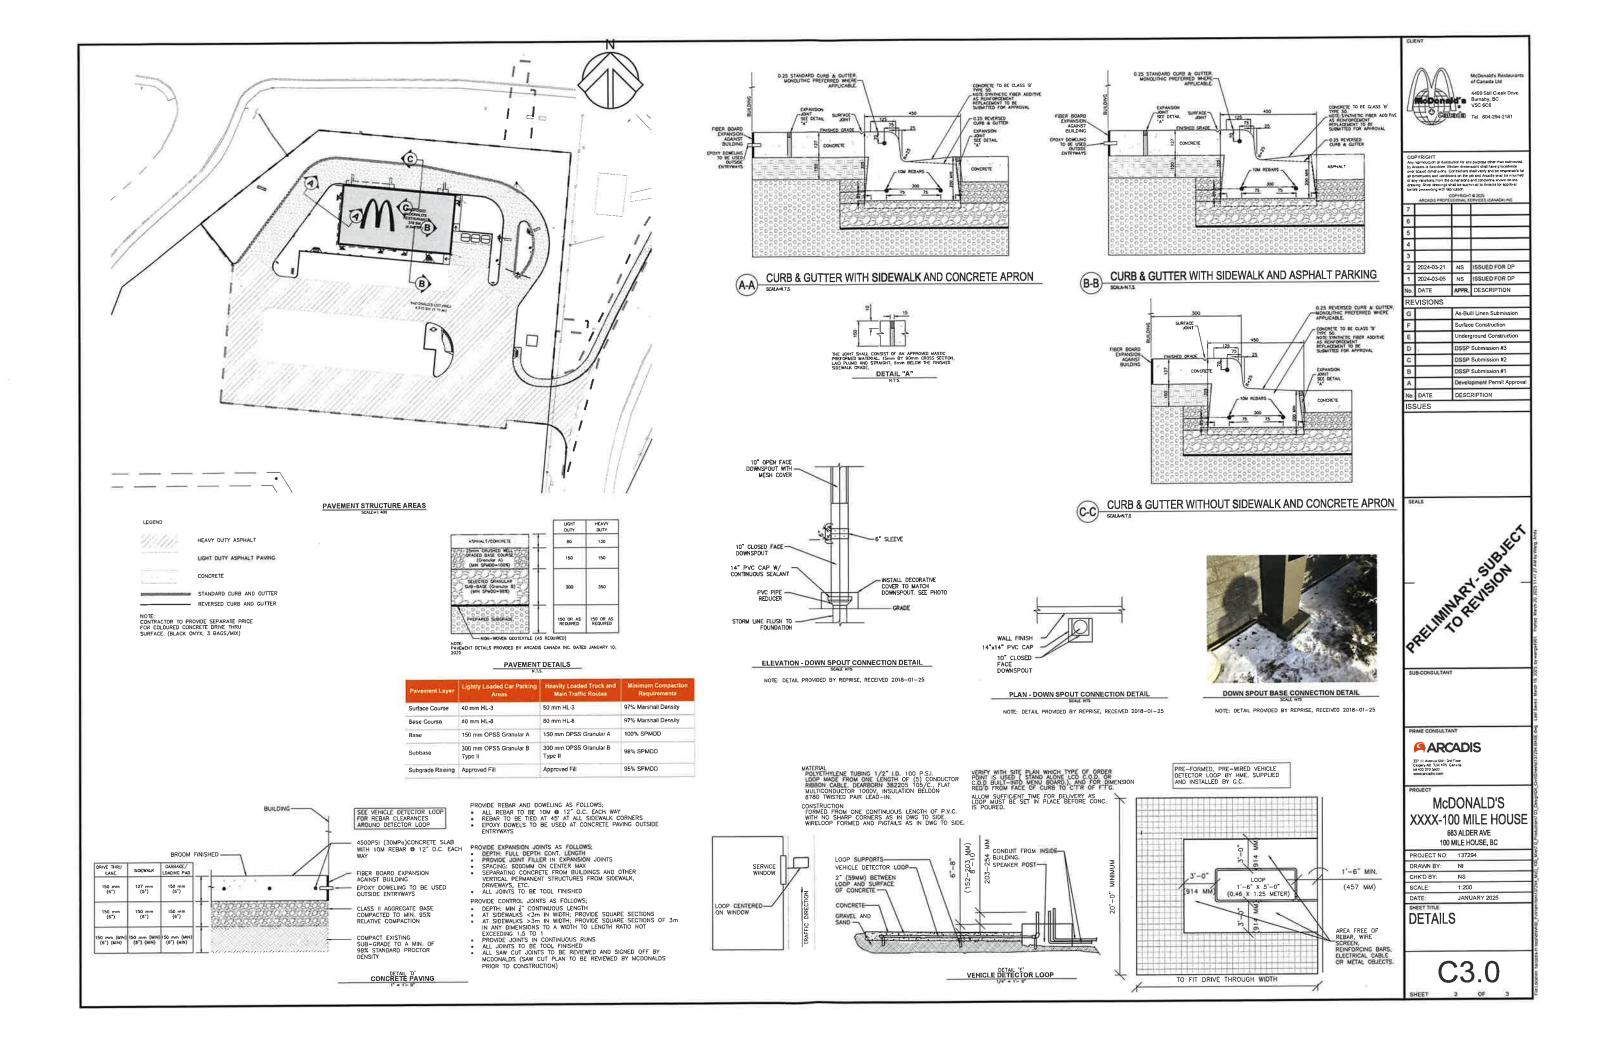

|                                          | 15                                                                      |  |  |  |
|------------------------------------------|-------------------------------------------------------------------------|--|--|--|
| Declassify In-Camera<br>Resolution       | <b>BE IT RESOLVED THAT</b> In-Camera Resolution #45-25 be declassified. |  |  |  |
|                                          | I6 – Late Item                                                          |  |  |  |
| Development Permit -<br>683 Alder Avenue | <b>BE IT RESOLVED THAT</b> In-Camera Resolution #45-25 be declassified. |  |  |  |